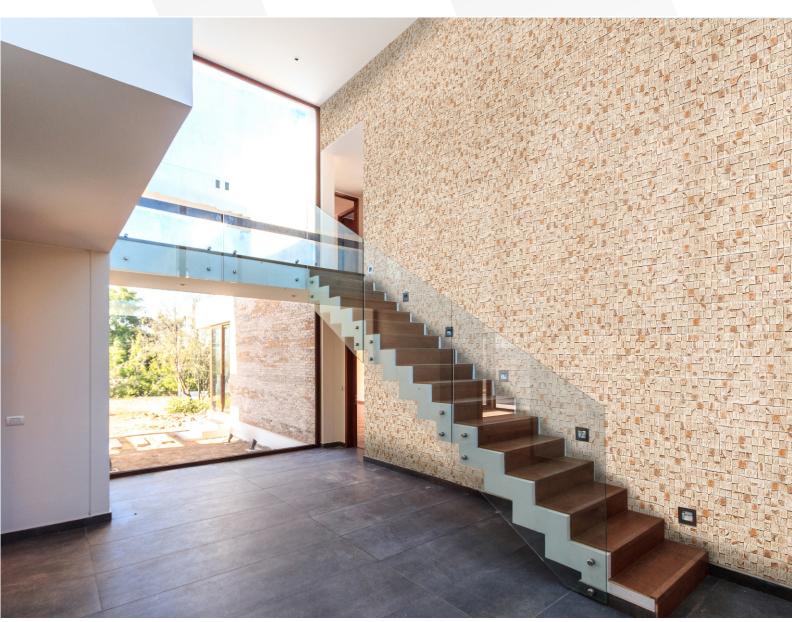

## CHEQUERED CUT STONE-HIGHLAND CREAM

| SPECIFICATION (CHEQUERED CUT STONE)                 |      |                       |  |           |
|-----------------------------------------------------|------|-----------------------|--|-----------|
| Flat Stone                                          |      |                       |  | Thickness |
| Image: Weight of stone: 2.4 kg per sq. ft (Approx.) |      |                       |  |           |
| Area Per Box (sq.ft.)                               | 9.57 | Weight Per Box (kgs.) |  | 24        |