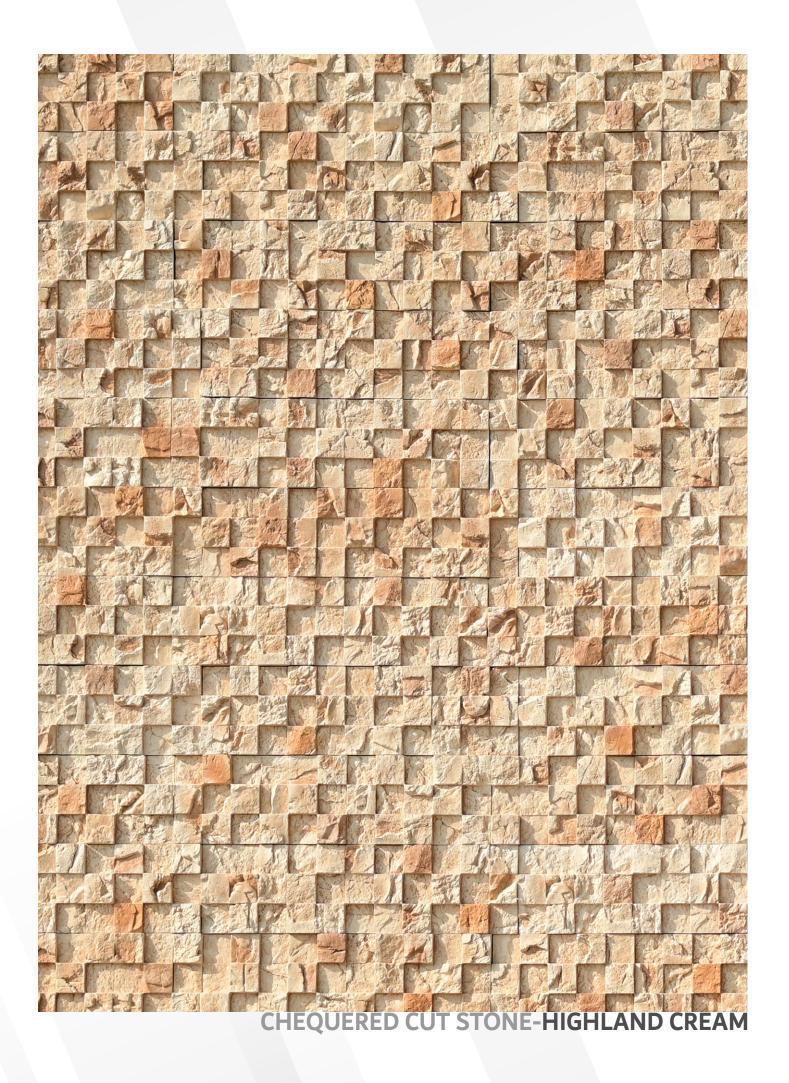

## CHEQUERED CUT STONE-HIGHLAND CREAM

| SPECIFICATION (CHEQUERED CUT STONE)                 |      |                       |  |           |
|-----------------------------------------------------|------|-----------------------|--|-----------|
| Flat Stone                                          |      |                       |  | Thickness |
| Image: Weight of stone: 2.4 kg per sq. ft (Approx.) |      |                       |  |           |
| Area Per Box (sq.ft.)                               | 9.57 | Weight Per Box (kgs.) |  | 24        |