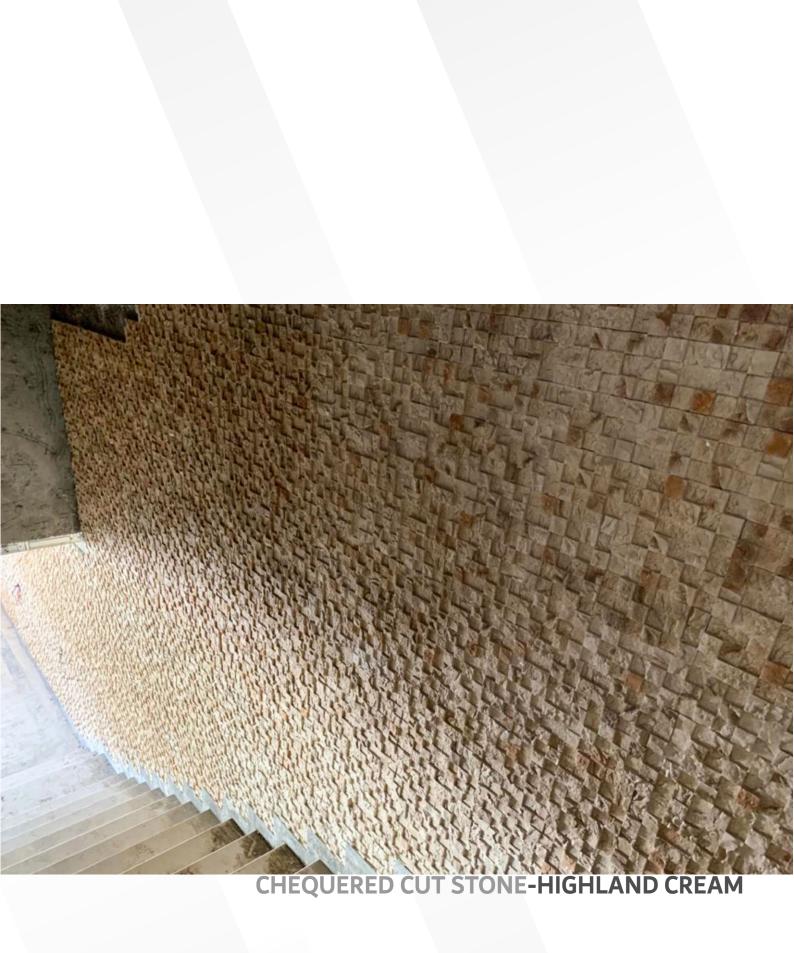

## CHEQUERED CUT STONE-HIGHLAND CREAM

| SPECIFICATION (CHEQUERED CUT STONE)                 |      |                       |  |           |
|-----------------------------------------------------|------|-----------------------|--|-----------|
| Flat Stone                                          |      |                       |  | Thickness |
| Image: Weight of stone: 2.4 kg per sq. ft (Approx.) |      |                       |  |           |
| Area Per Box (sq.ft.)                               | 9.57 | Weight Per Box (kgs.) |  | 24        |