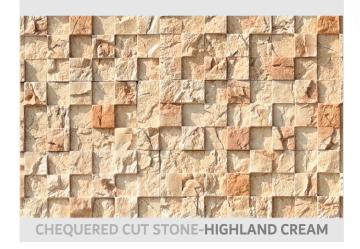

## CHEQUERED CUT STONE-HIGHLAND CREAM

| SPECIFICATION (CHEQUERED CUT STONE)                 |      |                       |  |           |
|-----------------------------------------------------|------|-----------------------|--|-----------|
| Flat Stone                                          |      |                       |  | Thickness |
| Image: Weight of stone: 2.4 kg per sq. ft (Approx.) |      |                       |  |           |
| Area Per Box (sq.ft.)                               | 9.57 | Weight Per Box (kgs.) |  | 24        |